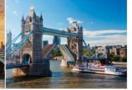

Tower bridge

Human Features

**Physical Features** 

**Eiffel Tower** 

Arc De Triomphe

Fountain at Place St- Michel

River Seine is a 777 kilometers (483 miles) long river. It is an important commercial waterway. The Seine source is a height of 471 meters above sea level. At the mouth of the river it is 16 kilometers (10 miles) wide.