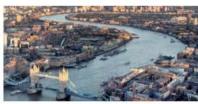

River Thames is a 346 kilometers (215 miles) long river. There are 47 locks. The Thames is tidal from Teddington. There are 75 bridges that cross over the tidal Thames.