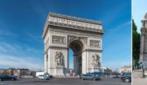

Tower bridge

Human Features

**Physical Features** 

**Eiffel Tower** 

Arc De Triomphe

Fountain at Place St- Michel

River Seine is a 777 kilometers (483 miles) long river. It is an important commercial waterway. The Seine source is a height of 471 meters above sea level. At the mouth of the river it is 16 kilometers (10 miles) wide.