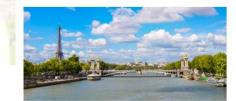

Tower bridge

Human Features

**Physical Features** 

**Eiffel Tower** 

Arc De Triomphe

Fountain at Place St- Michel

River Seine is a 777 kilometers (483 miles) long river. It is an important commercial waterway. The Seine source is a height of 471 meters above sea level. At the mouth of the river it is 16 kilometers (10 miles) wide.