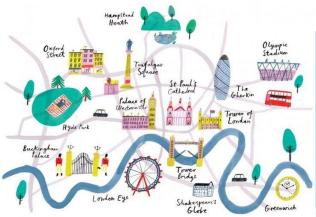

**London Facts** 

607 Square Miles

8.9 Million

30 Million

Big Ben London Eye British Museum

22,400

17

35

Heathrow

80.1 Million Passengers

in 2018

The Shard 310m

Founded

City Size Total Population

Visitors Per Year

Top 3 Attractions

Number of Taxis

Tube stations

Football Clubs

Bridges

Most Popular Airport

Tallest Structures

River Thames is a 346 kilometers (215 miles) long river. There are 47 locks. The Thames is tidal from Teddington. There are 75 bridges that cross over the tidal Thames.