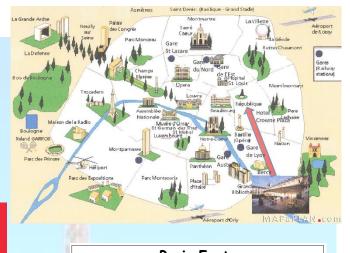

- Read non-fiction books to learn more about London and Paris.
- · Look at world maps and locate different countries.
- A visit to London.
- Research London and Paris landmarks.

| Paris Facts                                                                                                                                                                                                                                                                                                                                                                                                                                                                                                                                                                                                                                                                                                                                                                                                                                                                                                                                                                                                                                                                                                                                                                                                                                                                                                                                                                                                                                                                                                                                                                                                                                                                                                                                                                                                                                                                                                                                                                                                                                                                                                                    |                         |  |
|--------------------------------------------------------------------------------------------------------------------------------------------------------------------------------------------------------------------------------------------------------------------------------------------------------------------------------------------------------------------------------------------------------------------------------------------------------------------------------------------------------------------------------------------------------------------------------------------------------------------------------------------------------------------------------------------------------------------------------------------------------------------------------------------------------------------------------------------------------------------------------------------------------------------------------------------------------------------------------------------------------------------------------------------------------------------------------------------------------------------------------------------------------------------------------------------------------------------------------------------------------------------------------------------------------------------------------------------------------------------------------------------------------------------------------------------------------------------------------------------------------------------------------------------------------------------------------------------------------------------------------------------------------------------------------------------------------------------------------------------------------------------------------------------------------------------------------------------------------------------------------------------------------------------------------------------------------------------------------------------------------------------------------------------------------------------------------------------------------------------------------|-------------------------|--|
| Founded                                                                                                                                                                                                                                                                                                                                                                                                                                                                                                                                                                                                                                                                                                                                                                                                                                                                                                                                                                                                                                                                                                                                                                                                                                                                                                                                                                                                                                                                                                                                                                                                                                                                                                                                                                                                                                                                                                                                                                                                                                                                                                                        | 259 BC                  |  |
| City size                                                                                                                                                                                                                                                                                                                                                                                                                                                                                                                                                                                                                                                                                                                                                                                                                                                                                                                                                                                                                                                                                                                                                                                                                                                                                                                                                                                                                                                                                                                                                                                                                                                                                                                                                                                                                                                                                                                                                                                                                                                                                                                      | 40.7 Square Miles       |  |
| Total Population                                                                                                                                                                                                                                                                                                                                                                                                                                                                                                                                                                                                                                                                                                                                                                                                                                                                                                                                                                                                                                                                                                                                                                                                                                                                                                                                                                                                                                                                                                                                                                                                                                                                                                                                                                                                                                                                                                                                                                                                                                                                                                               | 2.3 Million             |  |
| Visitors Per Year                                                                                                                                                                                                                                                                                                                                                                                                                                                                                                                                                                                                                                                                                                                                                                                                                                                                                                                                                                                                                                                                                                                                                                                                                                                                                                                                                                                                                                                                                                                                                                                                                                                                                                                                                                                                                                                                                                                                                                                                                                                                                                              | 35 Million              |  |
| Top 3 Attractions                                                                                                                                                                                                                                                                                                                                                                                                                                                                                                                                                                                                                                                                                                                                                                                                                                                                                                                                                                                                                                                                                                                                                                                                                                                                                                                                                                                                                                                                                                                                                                                                                                                                                                                                                                                                                                                                                                                                                                                                                                                                                                              | Eiffel Tower            |  |
|                                                                                                                                                                                                                                                                                                                                                                                                                                                                                                                                                                                                                                                                                                                                                                                                                                                                                                                                                                                                                                                                                                                                                                                                                                                                                                                                                                                                                                                                                                                                                                                                                                                                                                                                                                                                                                                                                                                                                                                                                                                                                                                                | Louvre Museum           |  |
|                                                                                                                                                                                                                                                                                                                                                                                                                                                                                                                                                                                                                                                                                                                                                                                                                                                                                                                                                                                                                                                                                                                                                                                                                                                                                                                                                                                                                                                                                                                                                                                                                                                                                                                                                                                                                                                                                                                                                                                                                                                                                                                                | Arc de Triomphe         |  |
| Numbers of Taxis                                                                                                                                                                                                                                                                                                                                                                                                                                                                                                                                                                                                                                                                                                                                                                                                                                                                                                                                                                                                                                                                                                                                                                                                                                                                                                                                                                                                                                                                                                                                                                                                                                                                                                                                                                                                                                                                                                                                                                                                                                                                                                               | 18,000                  |  |
| Metro Stations                                                                                                                                                                                                                                                                                                                                                                                                                                                                                                                                                                                                                                                                                                                                                                                                                                                                                                                                                                                                                                                                                                                                                                                                                                                                                                                                                                                                                                                                                                                                                                                                                                                                                                                                                                                                                                                                                                                                                                                                                                                                                                                 | 300                     |  |
| Football Clubs                                                                                                                                                                                                                                                                                                                                                                                                                                                                                                                                                                                                                                                                                                                                                                                                                                                                                                                                                                                                                                                                                                                                                                                                                                                                                                                                                                                                                                                                                                                                                                                                                                                                                                                                                                                                                                                                                                                                                                                                                                                                                                                 | 20                      |  |
| Bridges                                                                                                                                                                                                                                                                                                                                                                                                                                                                                                                                                                                                                                                                                                                                                                                                                                                                                                                                                                                                                                                                                                                                                                                                                                                                                                                                                                                                                                                                                                                                                                                                                                                                                                                                                                                                                                                                                                                                                                                                                                                                                                                        | 37                      |  |
| Most Popular Airport                                                                                                                                                                                                                                                                                                                                                                                                                                                                                                                                                                                                                                                                                                                                                                                                                                                                                                                                                                                                                                                                                                                                                                                                                                                                                                                                                                                                                                                                                                                                                                                                                                                                                                                                                                                                                                                                                                                                                                                                                                                                                                           | CGD                     |  |
|                                                                                                                                                                                                                                                                                                                                                                                                                                                                                                                                                                                                                                                                                                                                                                                                                                                                                                                                                                                                                                                                                                                                                                                                                                                                                                                                                                                                                                                                                                                                                                                                                                                                                                                                                                                                                                                                                                                                                                                                                                                                                                                                | Paris Charles de Gaulle |  |
|                                                                                                                                                                                                                                                                                                                                                                                                                                                                                                                                                                                                                                                                                                                                                                                                                                                                                                                                                                                                                                                                                                                                                                                                                                                                                                                                                                                                                                                                                                                                                                                                                                                                                                                                                                                                                                                                                                                                                                                                                                                                                                                                | 63.8 Million Passengers |  |
|                                                                                                                                                                                                                                                                                                                                                                                                                                                                                                                                                                                                                                                                                                                                                                                                                                                                                                                                                                                                                                                                                                                                                                                                                                                                                                                                                                                                                                                                                                                                                                                                                                                                                                                                                                                                                                                                                                                                                                                                                                                                                                                                | 2014                    |  |
| Tallest Structure                                                                                                                                                                                                                                                                                                                                                                                                                                                                                                                                                                                                                                                                                                                                                                                                                                                                                                                                                                                                                                                                                                                                                                                                                                                                                                                                                                                                                                                                                                                                                                                                                                                                                                                                                                                                                                                                                                                                                                                                                                                                                                              | The Eiffel Tower        |  |
|                                                                                                                                                                                                                                                                                                                                                                                                                                                                                                                                                                                                                                                                                                                                                                                                                                                                                                                                                                                                                                                                                                                                                                                                                                                                                                                                                                                                                                                                                                                                                                                                                                                                                                                                                                                                                                                                                                                                                                                                                                                                                                                                | 324m to the tip         |  |
| The second secon |                         |  |

Tower bridge

Human Features

**Physical Features** 

**Eiffel Tower** 

Arc De Triomphe

Fountain at Place St- Michel

River Seine is a 777 kilometers (483 miles) long river. It is an important commercial waterway. The Seine source is a height of 471 meters above sea level. At the mouth of the river it is 16 kilometers (10 miles) wide.